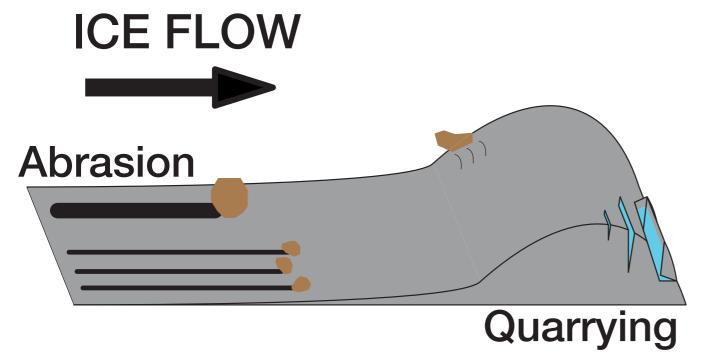

Flavien Beaud, Olivier Gagliardini

Flavien Beaud, Olivier Gagliardini

Abrasion: Scales with **sliding speed.** 

Flavien Beaud, Olivier Gagliardini

Abrasion: Scales with **sliding speed.** 

Flavien Beaud, Olivier Gagliardini

Abrasion: Scales with **sliding speed.** 

Flavien Beaud, Olivier Gagliardini

Abrasion: Scales with **sliding speed.** 

Flavien Beaud, Olivier Gagliardini

Abrasion: Scales with **sliding speed.** 

Flavien Beaud, Olivier Gagliardini

Abrasion: Scales with **sliding speed.** 

Next step: Compute fatigue and critical crack growth in the bedrock.