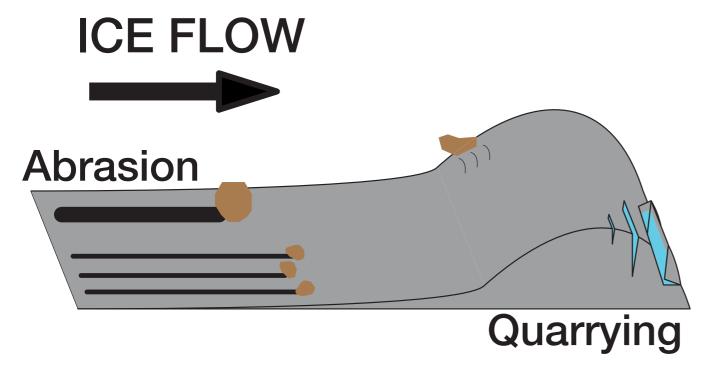

Flavien Beaud, Olivier Gagliardini

Flavien Beaud, Olivier Gagliardini

Abrasion: Scales with **sliding speed.** 

Flavien Beaud, Olivier Gagliardini

Abrasion: Scales with **sliding speed.** 

Flavien Beaud, Olivier Gagliardini

Abrasion: Scales with **sliding speed.** 

Flavien Beaud, Olivier Gagliardini

Abrasion: Scales with **sliding speed.** 

Flavien Beaud, Olivier Gagliardini

Abrasion: Scales with **sliding speed.** 

Flavien Beaud, Olivier Gagliardini

Abrasion: Scales with **sliding speed.** 

Next step: Compute fatigue and critical crack growth in the bedrock.