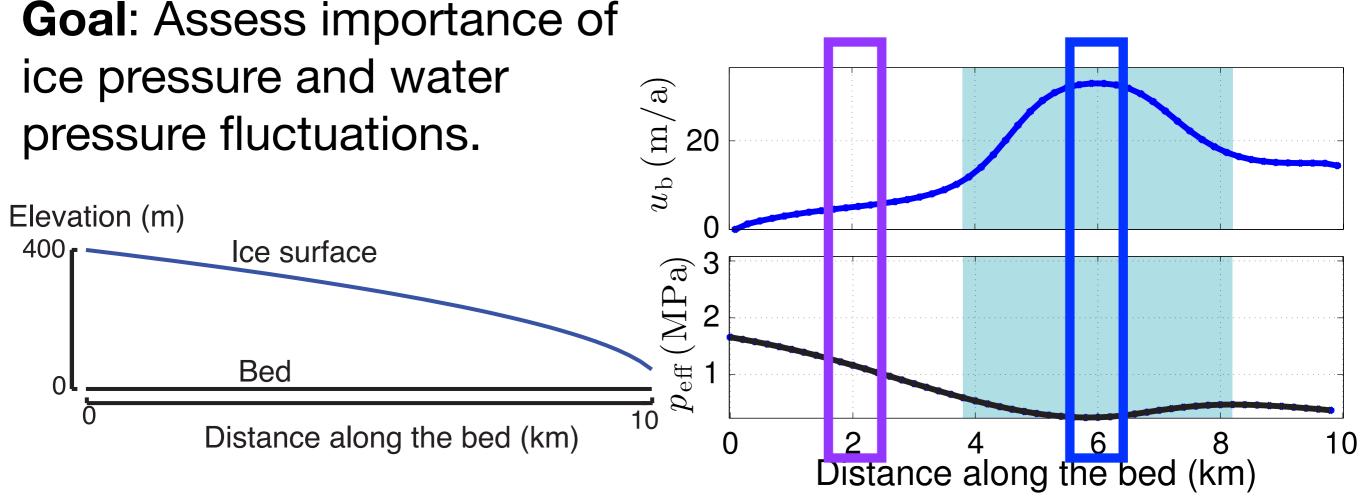

**Goal**: Assess importance of ice pressure and water pressure fluctuations.

Abrasion: Scales with **sliding speed.** 

Flavien Beaud, Olivier Gagliardini

**Goal**: Assess importance of ice pressure and water pressure fluctuations.

Abrasion: Scales with **sliding speed.** 

Flavien Beaud, Olivier Gagliardini

Abrasion: Scales with **sliding speed.** 

Flavien Beaud, Olivier Gagliardini

Abrasion: Scales with **sliding speed.** 

Flavien Beaud, Olivier Gagliardini