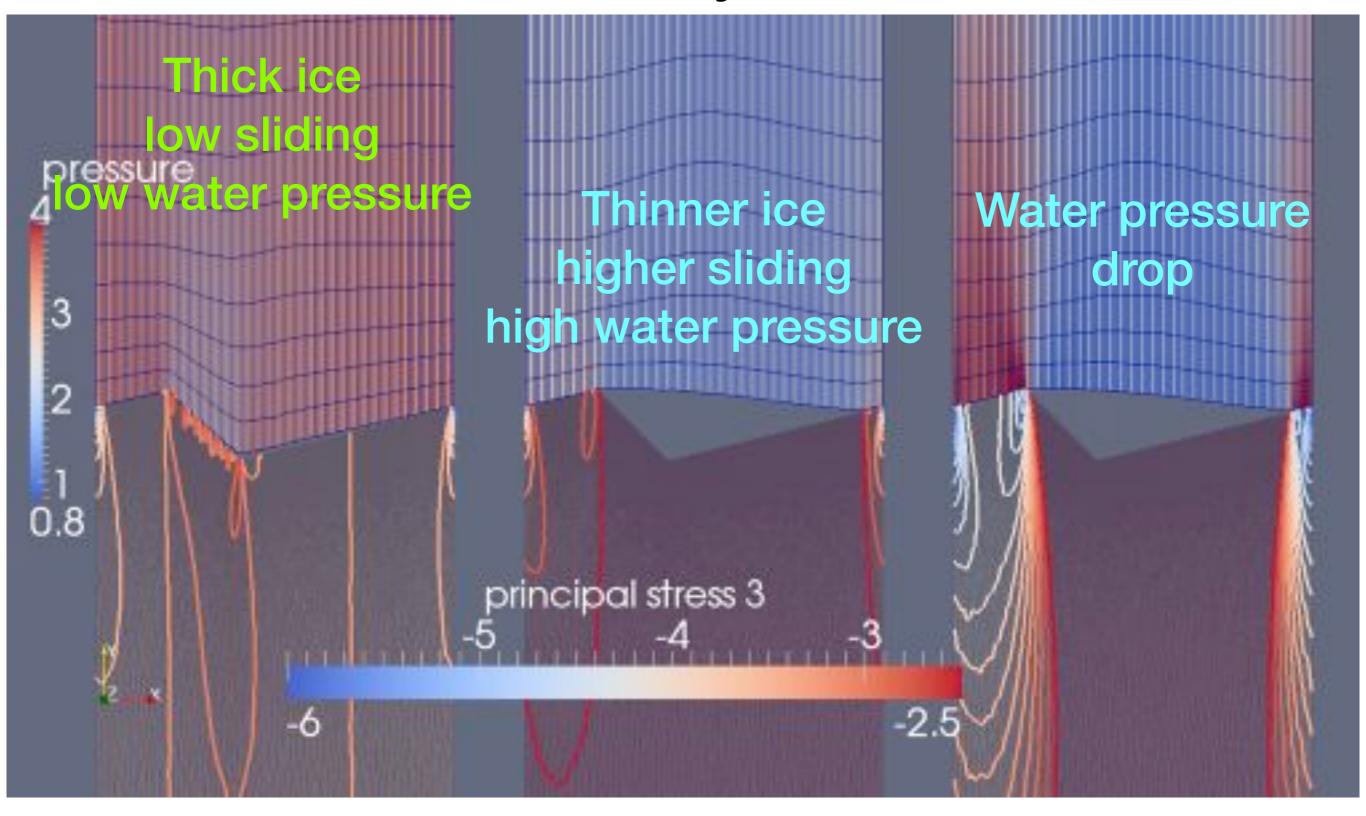

**Goal**: Assess importance of ice pressure and water pressure fluctuations.

Abrasion: Scales with **sliding speed.** 

Flavien Beaud, Olivier Gagliardini

**Goal**: Assess importance of ice pressure and water pressure fluctuations.

Abrasion: Scales with **sliding speed.** 

Next step: Compute fatigue and critical crack growth in the bedrock.