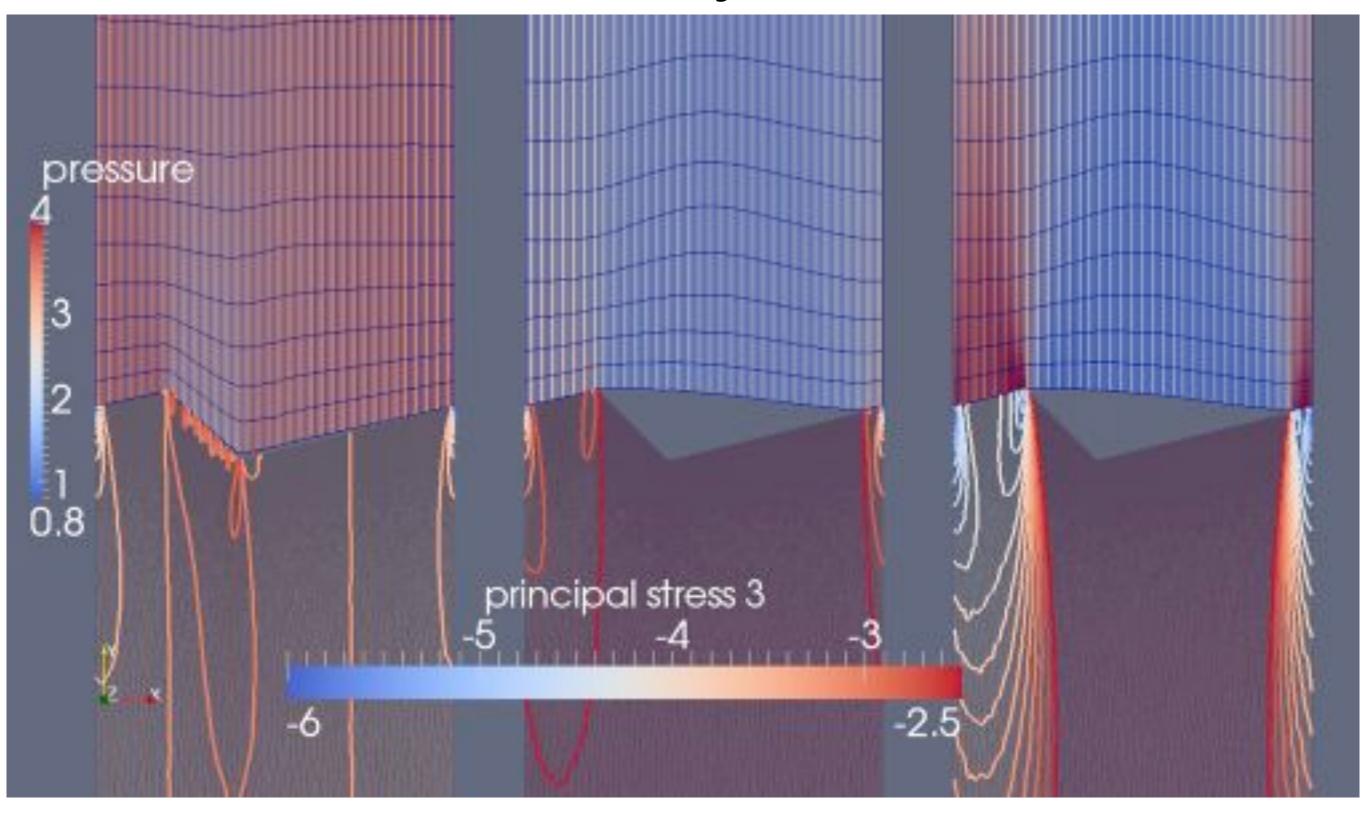

Abrasion: Scales with **sliding speed.** 

Next step: Compute fatigue and critical crack growth in the bedrock.