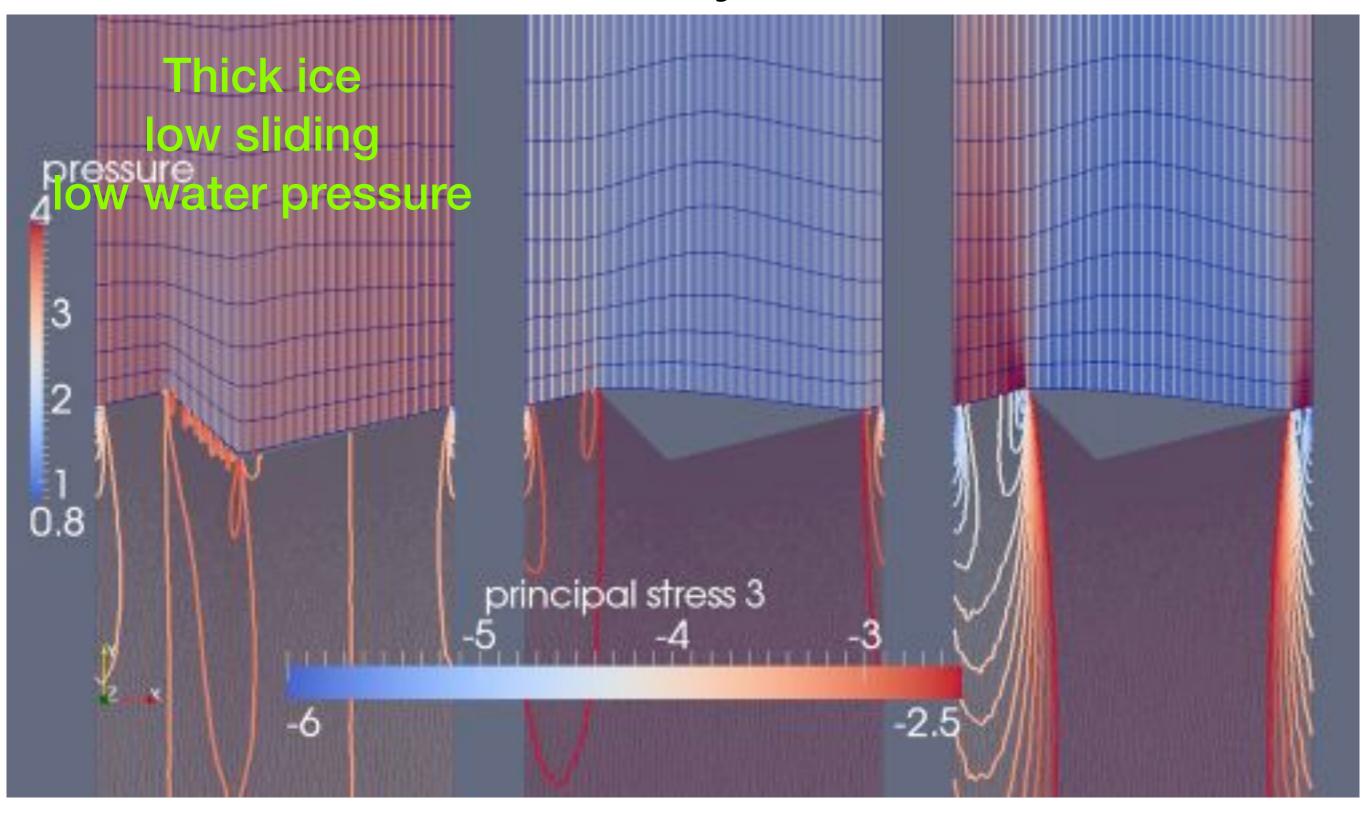

**Goal**: Assess importance of ice pressure and water pressure fluctuations.

Abrasion: Scales with **sliding speed.** 

Flavien Beaud, Olivier Gagliardini

**Goal**: Assess importance of ice pressure and water pressure fluctuations.