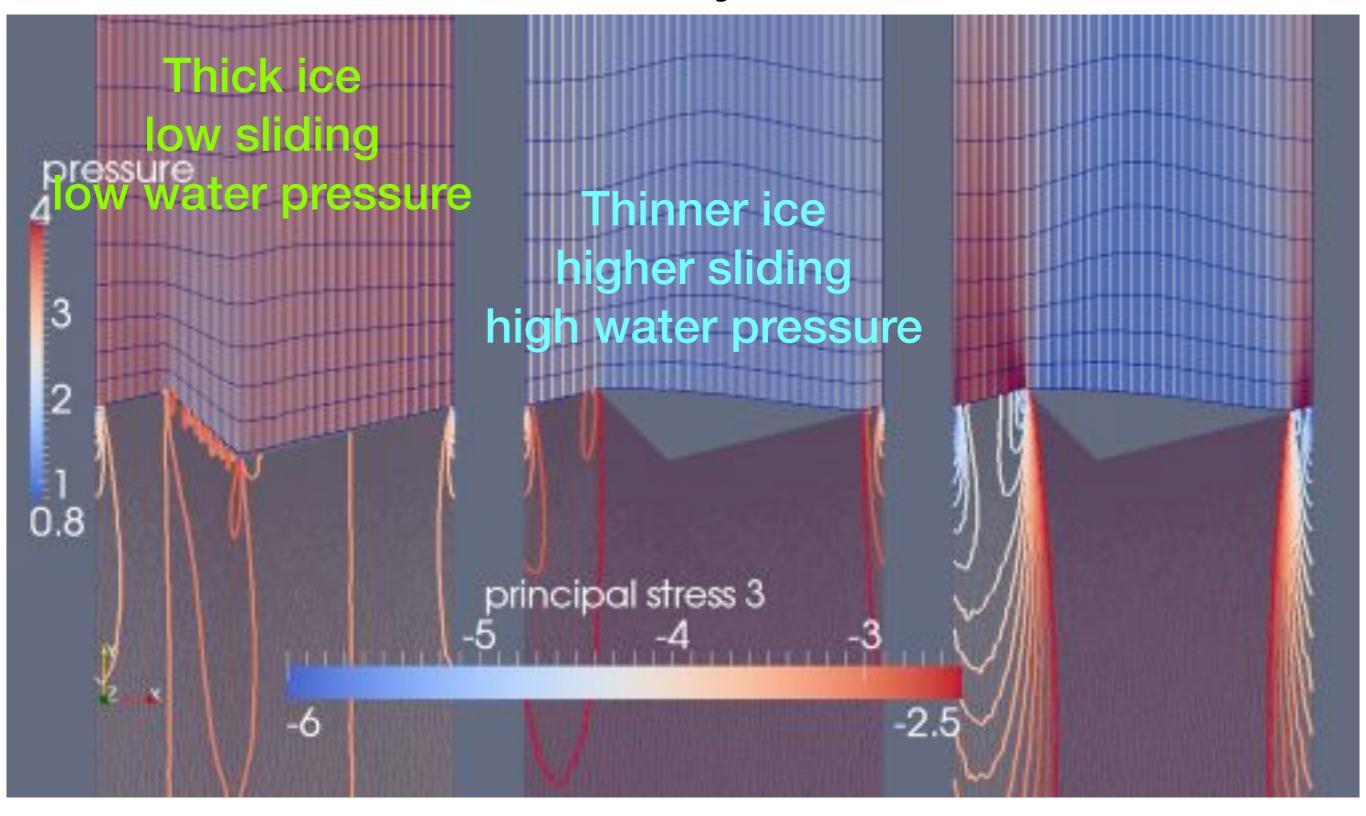

**Goal**: Assess importance of ice pressure and water pressure fluctuations.

Abrasion: Scales with **sliding speed.** 

Flavien Beaud, Olivier Gagliardini

**Goal**: Assess importance of ice pressure and water pressure fluctuations.