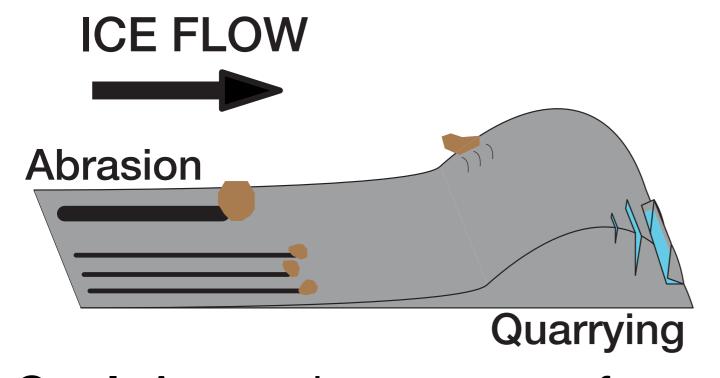

Abrasion: Scales with **sliding speed.** 

Next step: Compute fatigue and critical crack growth in the bedrock.