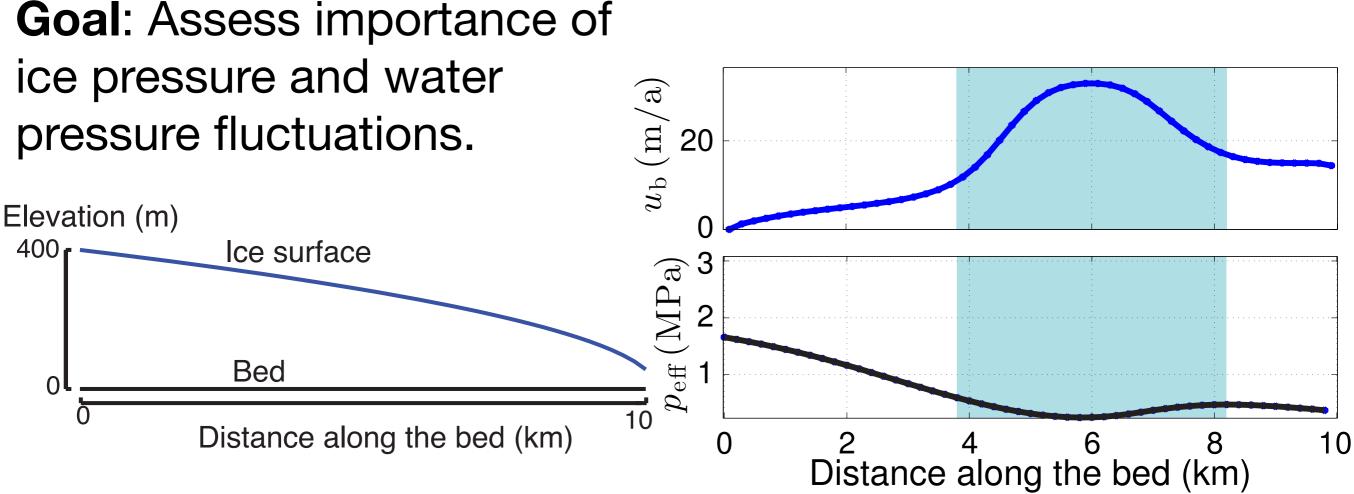

**Goal**: Assess importance of ice pressure and water pressure fluctuations.

Abrasion: Scales with **sliding speed.** 

Flavien Beaud, Olivier Gagliardini

**Goal**: Assess importance of ice pressure and water pressure fluctuations.